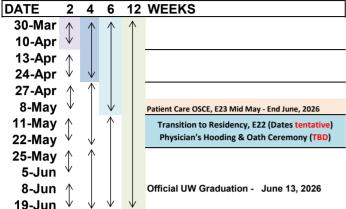

## **AUTUMN QUARTER 2026**

SOM Start: 09/21/26; SOM End: 12/11/26 UW Start: 09/30/26; UW End: 12/11/26