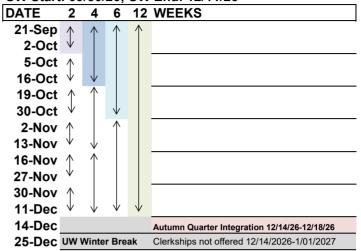

# **WINTER QUARTER 2027**

SOM Start: 01/04/27; SOM End: 03/26/27 UW Start: 01/04/27; UW End: 03/12/27

| OV Start. 01/04/27, OV Line. 03/12/27 |              |              |              |              |                                             |
|---------------------------------------|--------------|--------------|--------------|--------------|---------------------------------------------|
| DATE                                  | 2            | 4            | 6            | 12           | WEEKS                                       |
| 28-Dec                                | UW           | Winte        | r Bre        | ak           | Clerkships not offered 12/14/2026-1/01/2027 |
| 4-Jan                                 | 1            | <b>1</b>     | $\wedge$     | $\uparrow$   |                                             |
| 15-Jan                                | $\forall$    |              |              |              |                                             |
| 18-Jan                                | $\wedge$     |              |              |              |                                             |
| 29-Jan                                | $\downarrow$ | $\downarrow$ |              |              |                                             |
| 1-Feb                                 | $\uparrow$   | $\uparrow$   |              |              |                                             |
| 12-Feb                                | $\downarrow$ |              | $\downarrow$ |              |                                             |
| 15-Feb                                | $\uparrow$   |              | $\uparrow$   |              |                                             |
| 26-Feb                                | $\downarrow$ | $\downarrow$ |              |              |                                             |
| 1-Mar                                 | $\uparrow$   | $\uparrow$   |              |              |                                             |
| 12-Mar                                | $\forall$    |              |              |              |                                             |
| 15-Mar                                | $\Lambda$    |              |              |              |                                             |
| 26-Mar                                | $\downarrow$ | $\downarrow$ | $\downarrow$ | $\downarrow$ |                                             |

### **Notes**

- 1. All clerkship timeframes must start on a Monday and end on a Friday and are approved for two, four, six, and twelve-week timeframes.
- 2. Since the University of Washington is on a quarter system, clerkships offered by the UW School of Medicine must take place within the 12-week quarter and cannot overlap with breaks or extend into another quarter. Exceptions can be made on a case-by-case basis if a UW medical student is taking a "697" away clerkship at another LCME accredited institution.