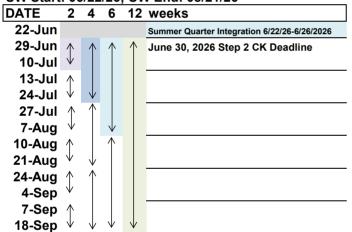

## **SUMMER QUARTER 2026**

SOM Start: 06/29/26; SOM End: 09/18/26 UW Start: 06/22/26; UW End: 08/21/26