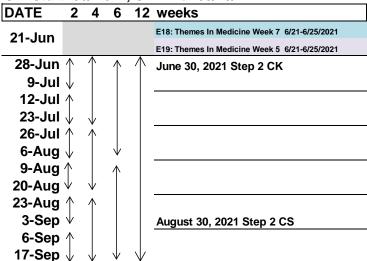

## **SUMMER QUARTER 2021**

SOM Start: 06/28/21; SOM End: 09/17/21 UW Start: 06/21/21; UW End: 08/20/21