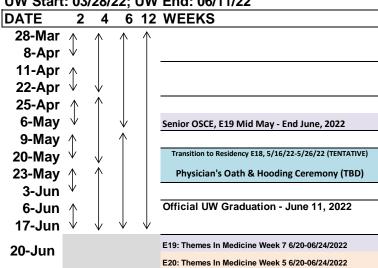

## **SPRING QUARTER 2022**

SOM Start: 03/28/22; SOM End: 06/17/22 UW Start: 03/28/22; UW End: 06/11/22

Transition to Residency: TENTATIVE: May 16, 2022 - May 26, 2022

Physician's Oath & Hooding Ceremony: TBD

Official UW Diploma Graduation Date: June 10, 2022 Official UW Graduation Ceremony: June 11, 2022