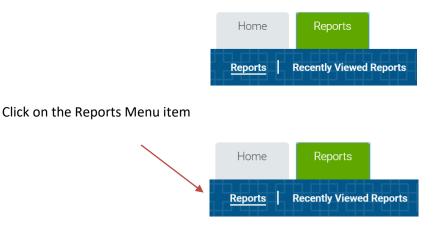

# HOW TO RUN AND VIEW CASE LOG REPORTS

This document is used to aid you on how to run and view the Case Log Reports in E\*Value.

After you have logged into E\*Value, and selected the .Clinical Encounters program, click the Reports tab.